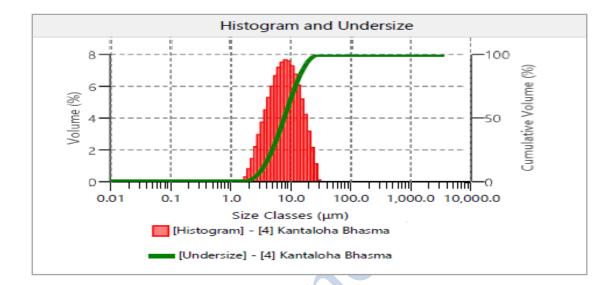

#### Particle Size Distribution +

| Sr. No. | % Particle | Size (µm) |
|---------|------------|-----------|
| Ι       | 10%        | < 4 µm    |
| II      | 50%        | < 8 µm    |
| III     | 90%        | < 18 µm   |

# Histogram of Kantaloha Bhasma

| E. coli                                          | Absent/g                     |
|--------------------------------------------------|------------------------------|
| P. aeruginosa                                    | Absent/g                     |
| Salmonella sp.                                   | Absent/g                     |
| Staphylococcus sp.                               | Absent/g                     |
| Total Microbial plate count<br>(TPC)             | NMT 10 <sup>5</sup> c.f.u./g |
| Total Yeast & Mould count                        | NMT 10 <sup>3</sup> c.f.u./g |
| (TYMC)<br>Pesticide Residue <sup>+</sup> (OC+OP) | Complies as per API          |
| Aflatoxins B1,B2,G1,G2 +                         | Complies as per API          |
| Ayurvedic Parameter                              |                              |
| Rekhapurnatwa                                    | Rekhapurna                   |
| Varitaratwa                                      | Varitar                      |
| Unmanatwa                                        | Unmana                       |
| Nirutthatwa                                      | Niruttha                     |
| Apunarbhavatwa                                   | Apunarbhav                   |
|                                                  |                              |