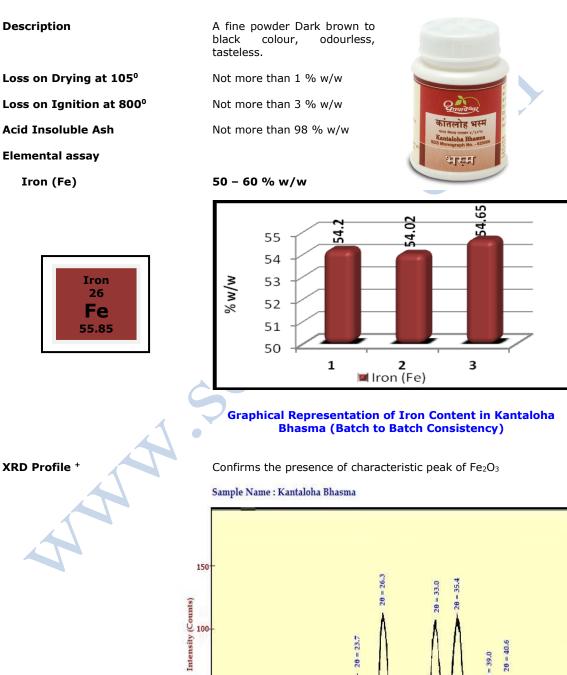

#### Confidential - photocopy prohibited

25 3 2 - Theta (°)

1

Note :  $^{\dagger}$  : These extra tests can be performed on every batch at extra cost. Tests can be ascertained on request.

50